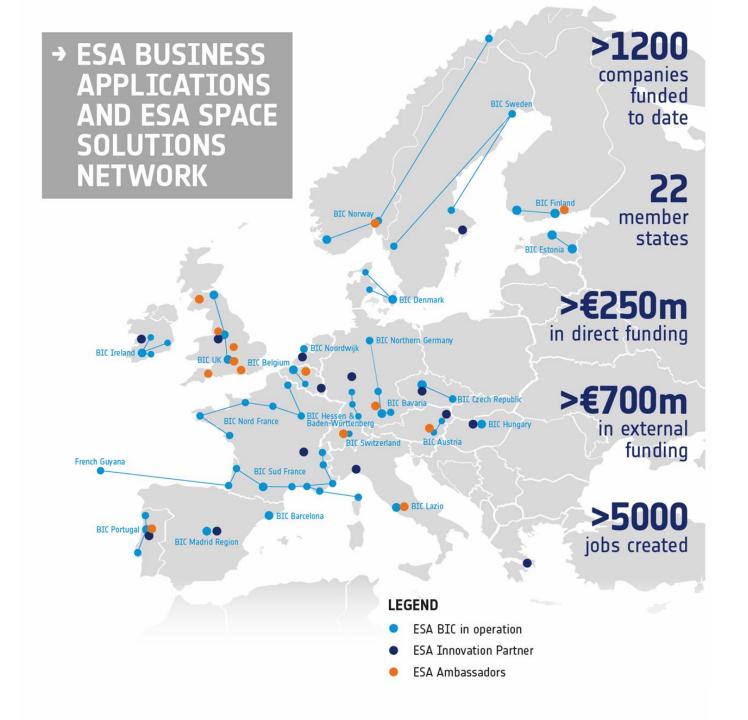

<br>INVESTED | Investment<br>Forums and<br>trainings |
| <b>330</b>                   | 160 new              | in <b>500</b>        |                                       |
| TRANSFERS                    | start-ups p/y        | Businesses           |                                       |
| <b>19</b>                    | <b>720</b>           | <b>300</b>           |                                       |
| AMBASSADORS                  | supported            | New Projects         |                                       |
|                              |                      |                      |                                       |
|                              |                      |                      |                                       |

# Reaching out across Europe







**Agency**