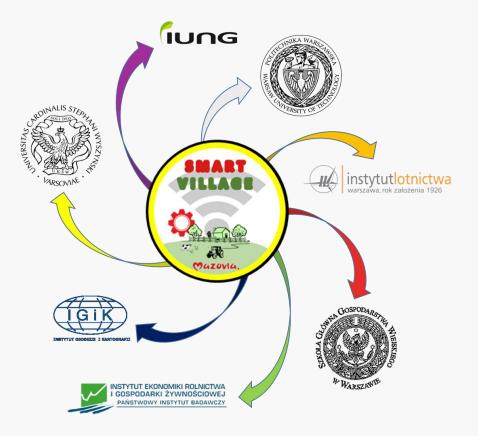

## **Smart village horizontal research project**

- GOALS:
- **Promotion** of existing smart village solutions in rural areas in order to boost economic grow.
- **Develop** of new smart technologies concentrated on **agriculture**.
- Transition to low emission and energy effective food production.
- Emphasis on ecology and safety of food products.
- Help farmers adjust to climate change challenges.