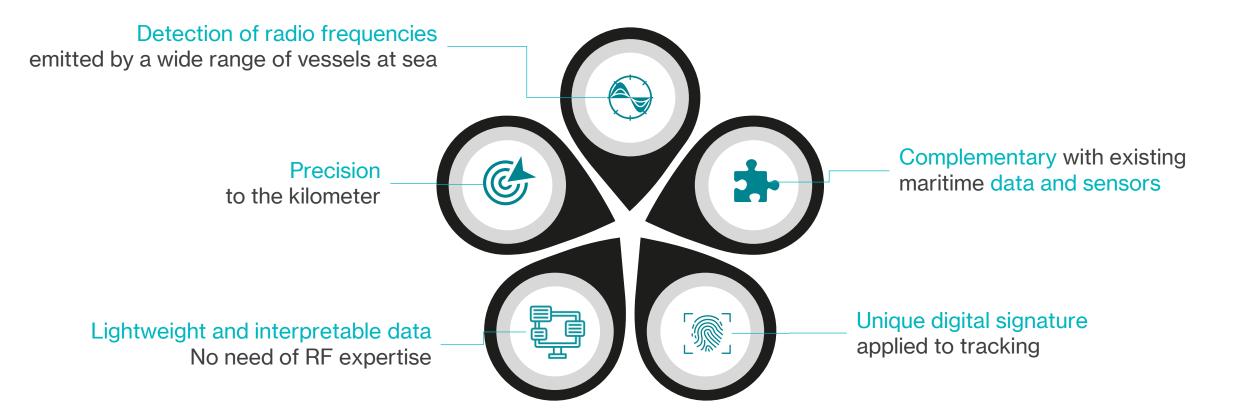

---|----------|--------------------|----------|
| UNCOOPERATIVE VESSELS DETECTION     | <b>⊘</b>   | ×        | •                  | <b>Ø</b> |
| COVERED AREA<br>OF INTEREST         | VERY LARGE | _        | SMALL              | MEDIUM   |
| UNIQUE & UNFALSIFIABLE<br>SIGNATURE | •          | ×        | UNCERTAIN          | ×        |
| EASE OF DATA IMPLEMENTATION         | HIGH       | HIGH     | MEDIUM             | LOW      |
| ALL WEATHER<br>CONDITIONS           | <b>Ø</b>   | <b>⊘</b> | ×                  | <b>⊘</b> |
| DATA ACCESSIBILITY                  | <b>⊘</b>   | <b>⊘</b> | •                  | <b>⊘</b> |



A new layer of detection to better protect, alert and secure



Offshore

Energy



Shipowners

Business

Intelligence

Environment



# Unseenlabs' product key benefits









# we are unseenlabs



#### Contact us

sales@unseenlabs.fr www.unseenlabs.space

### Follow us



@unseenlabs



unseenlabs



@unseenlabs



unseenlabs