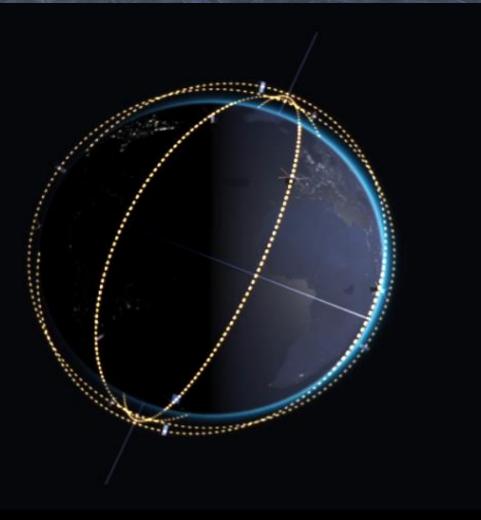

# Q1 2023 satellite Constellation

# of satellites

8 monosatellites + other new launches planned by the end of 2023

Satellite orbit

LEO, approx. 500 Km 1 Satellite in inclined orbit (45°) 7 satellites in SSO (Sun Synchronous Orbit)

**Satellite speed** 

Around 25,000 Km/h

Ground coverage

Acquisition size > 500 km x 500 km

Accuracy

Geopositional accuracy: 5\* -15-30 kms (high-medium-low)

\* up to the kilometer