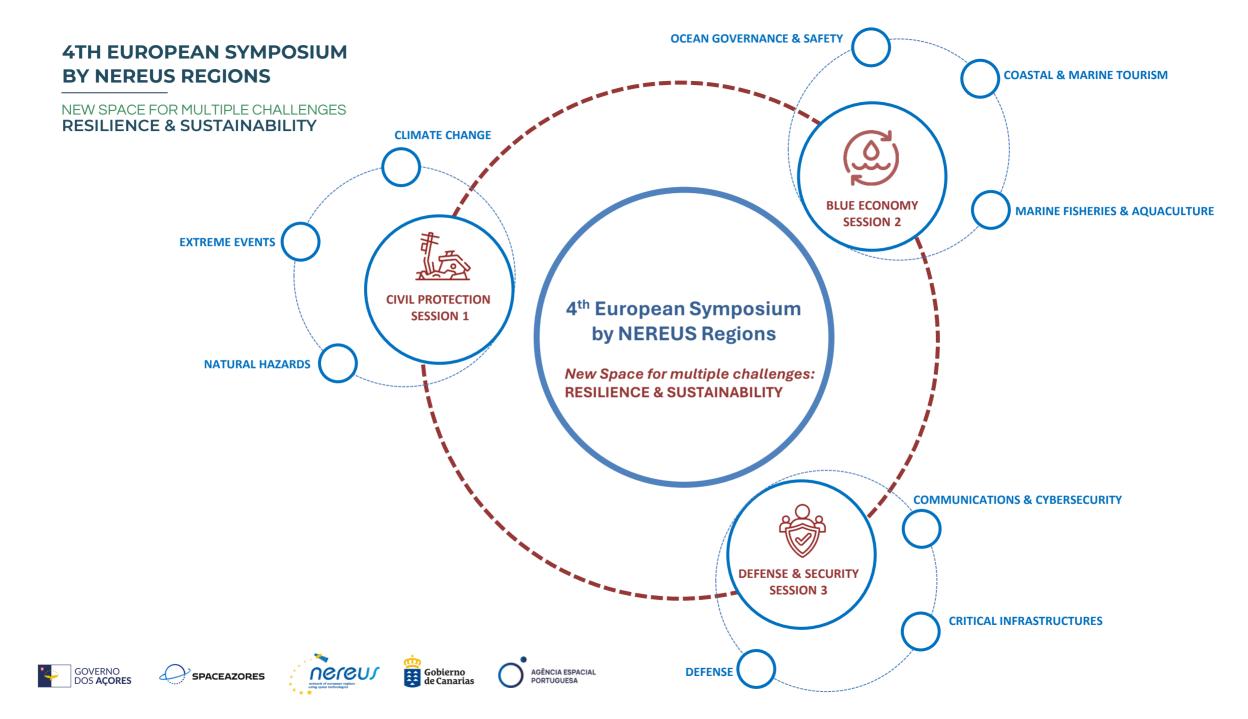

#### **Call for Contributions**

We invite local and regional authorities to share best practices and success stories in the following thematic sessions:

- Session 1: Best Practices in Civil Protection (Climate change, Extreme events and Natural hazards);
- Session 2: Best Practices in Blue Economy (Ocean governance and Safety, Coastal and marine tourism, and Marine fisheries & aquaculture);
- Session 3: Best Practices in Defence & Security (Defence, Communications & Cybersecurity, and Critical infrastructures).